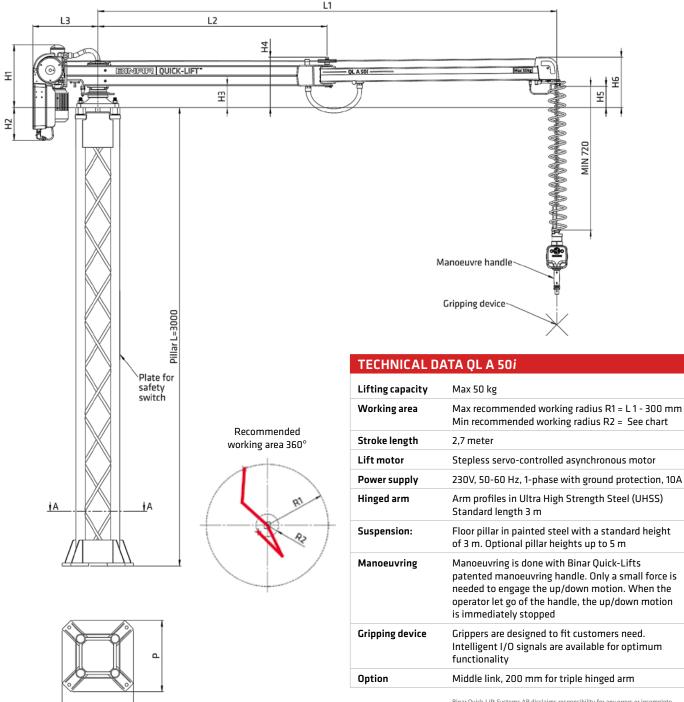

## QL A 50i

Binar Quick-Lift Systems AB disclaims responsibility for any errors or incomplete information in the published material and reserves the right to make changes.

| Part.no | L1   | L2   | L3  | H1  | H2  | H3  | H4  | H5  | H6  | Р   | R1   | R2  |
|---------|------|------|-----|-----|-----|-----|-----|-----|-----|-----|------|-----|
| 013600  | 3000 | 1500 | 426 | 410 | 217 | 142 | 329 | 138 | 329 | 467 | 2700 | 800 |

Pillar and manoeuvring handle are ordered separately.

Р

A-A