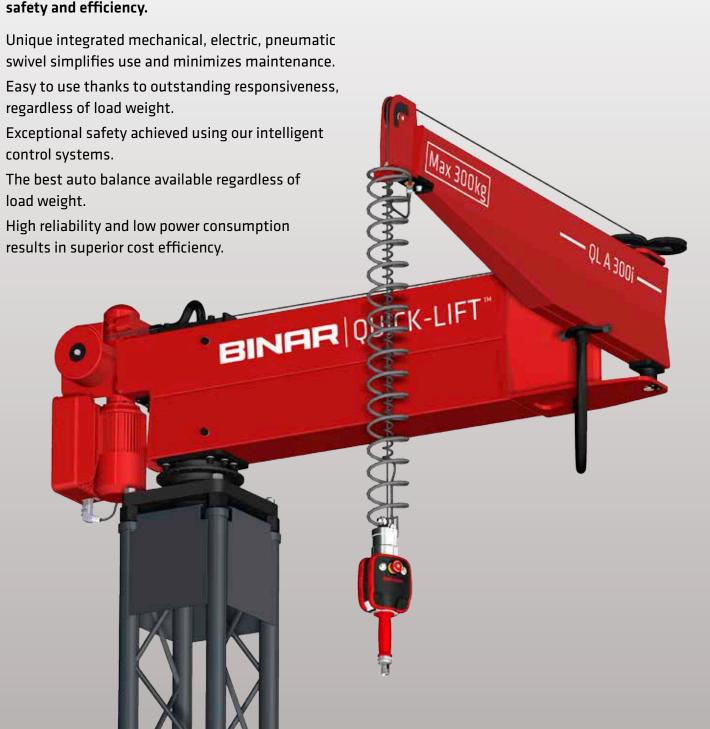

# Quick-Lift Arm

#### QL A 300i

Intelligent lifting device which meets the highest standards of ergonomics, working environment, safety and efficiency.