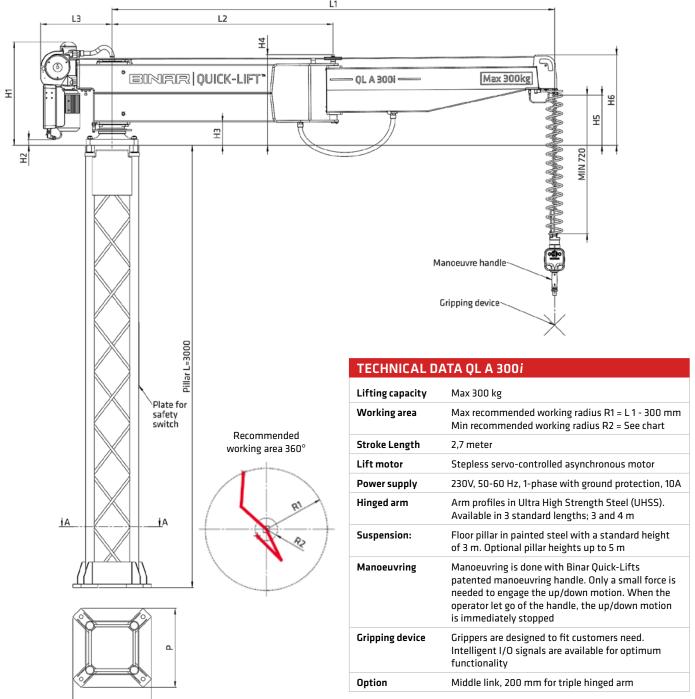

| Part.no | L1   | L2   | L3  | H1  | H2 | НЗ  | H4  | H5  | Н6  | Р   | R1   | R2  |
|---------|------|------|-----|-----|----|-----|-----|-----|-----|-----|------|-----|
| 013607  | 3000 | 1500 | 485 | 702 | 38 | 159 | 615 | 314 | 613 | 534 | 2700 | 600 |
| 013608  | 4000 | 2000 | 485 | 702 | 38 | 159 | 615 | 344 | 616 | 534 | 3700 | 800 |

Pillar and manoeuvring handle are ordered separately.

A-A