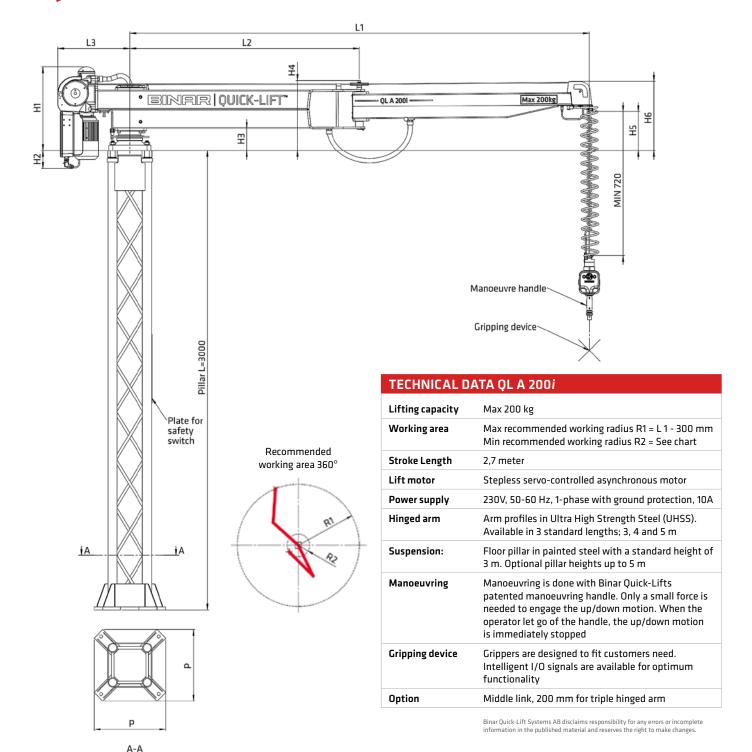

## Quick-Lift Arm

### QL A 200i

| Part.no | L1   | L2   | L3  | H1  | H2  | НЗ  | Н4  | H5  | H6  | Р   | R1   | R2   |
|---------|------|------|-----|-----|-----|-----|-----|-----|-----|-----|------|------|
| 013601  | 3000 | 1500 | 470 | 549 | 118 | 144 | 458 | 255 | 543 | 467 | 2700 | 700  |
| 013602  | 4000 | 2000 | 485 | 702 | -38 | 159 | 615 | 344 | 616 | 534 | 3700 | 800  |
| 013603  | 5000 | 2500 | 485 | 702 | -38 | 159 | 615 | 348 | 620 | 534 | 4700 | 1000 |

Pillar and manoeuvring handle are ordered separately.