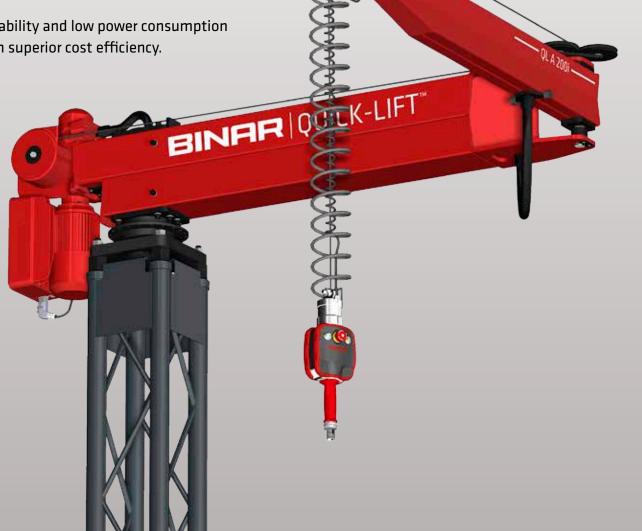

#### QL A 200i

Intelligent lifting device which meets the highest standards of ergonomics, working environment, safety and efficiency.

Unique integrated mechanical, electric, pneumatic swivel simplifies use and minimizes maintenance.

Easy to use thanks to outstanding responsiveness, regardless of load weight.

Exceptional safety achieved using our intelligent control systems.

The best auto balance available regardless of load weight.

High reliability and low power consumption results in superior cost efficiency.