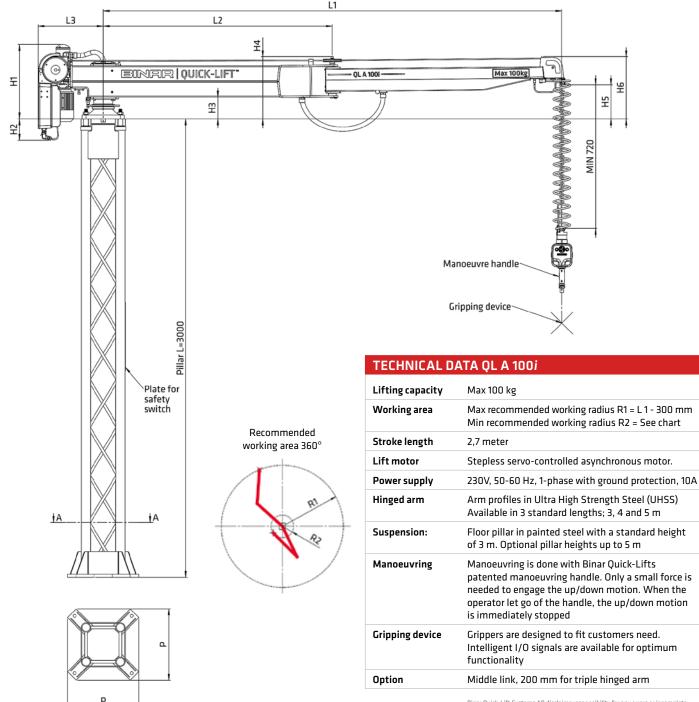

## QL A 100i

Binar Quick-Lift Systems AB disclaims responsibility for any errors or incomplete information in the published material and reserves the right to make changes.

| Part.no | L1   | L2   | L3  | H1  | H2  | НЗ  | H4  | H5  | H6  | Р   | R1   | R2   |
|---------|------|------|-----|-----|-----|-----|-----|-----|-----|-----|------|------|
| 013601  | 3000 | 1500 | 426 | 487 | 140 | 144 | 407 | 224 | 407 | 467 | 2700 | 500  |
| 013602  | 4000 | 2000 | 470 | 549 | 118 | 144 | 458 | 258 | 456 | 467 | 3700 | 900  |
| 013603  | 5000 | 2500 | 470 | 549 | 118 | 144 | 458 | 262 | 460 | 467 | 4700 | 1000 |

Pillar and manoeuvring handle are ordered separately.