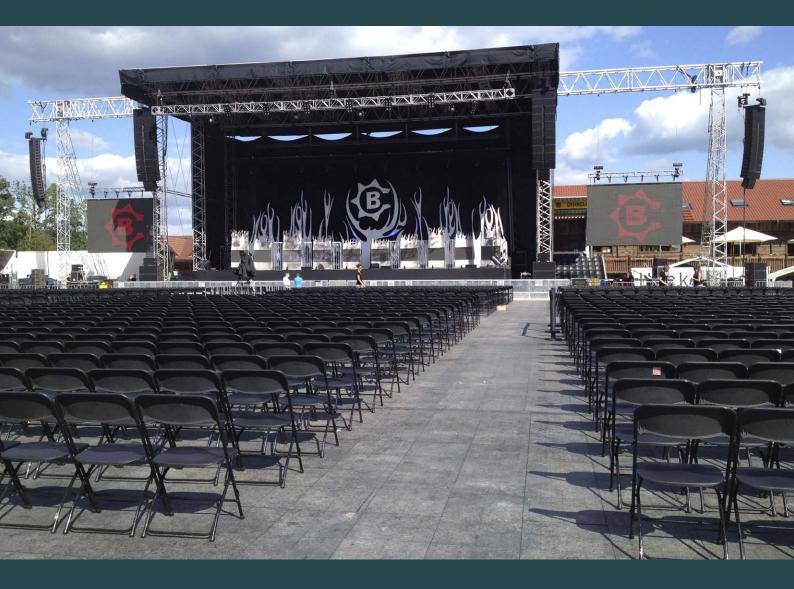

## Mosolut **Event**

Mosolut Event plastic tiles are ideal for both indoor and outdoor installation. They can be combined into large units and laid on a slightly uneven but firm terrain (concrete, paving, grass, flat stone surface, etc.). Therefore, they are most often found as flooring in trade fairs, festivals, party tents or in garages.

## USE

Suitable cover for large-scale outdoor events - concerts, fairs, expositions, marketplaces, one-off humanitarian events