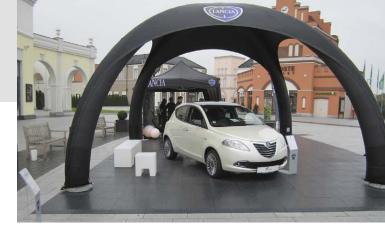

## Mosolut **Event**

Mosolut Event plastic tiles are ideal for both indoor and outdoor installation. They can be combined into large units and laid on a slightly uneven but firm terrain (concrete, paving, grass, flat stone surface, etc.). Therefore, they are most often found as flooring in trade fairs, festivals, party tents or in garages.

## USE

Suitable cover for large-scale outdoor events - concerts, fairs, expositions, marketplaces, one-off humanitarian events