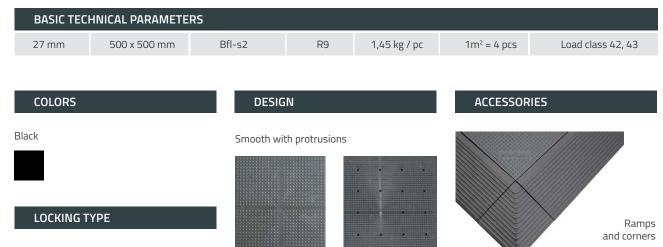

Water is easily removable from the surface, which is UV stable, easy to maintain, excels in resistance to temperature fluctuations without deformation, and is resistant to most chemicals. The tiles are connected to each other simply by inserting them into the locks on the edges of the tiles.