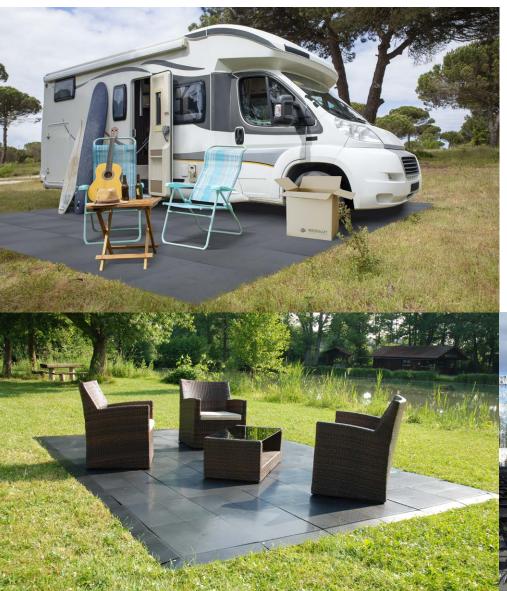

## Mosolut **Event**

Mosolut Event plastic tiles are ideal for both indoor and outdoor installation. They can be combined into large units and laid on a slightly uneven but firm terrain (concrete, paving, grass, flat stone surface, etc.). Therefore, they are most often found as flooring in trade fairs, festivals, party tents or in garages.