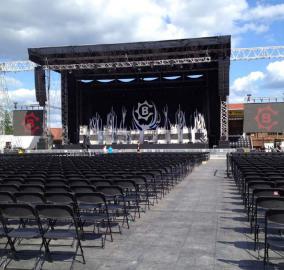

## Mosolut **Event**

Mosolut Event plastic tiles are ideal for both indoor and outdoor installation. They can be combined into large units and laid on a slightly uneven but firm terrain (concrete, paving, grass, flat stone surface, etc.). Therefore, they are most often found as flooring in trade fairs, festivals, party tents or in garages.

## USE

Suitable cover for large-scale outdoor events - concerts, fairs, expositions, marketplaces, one-off humanitarian events