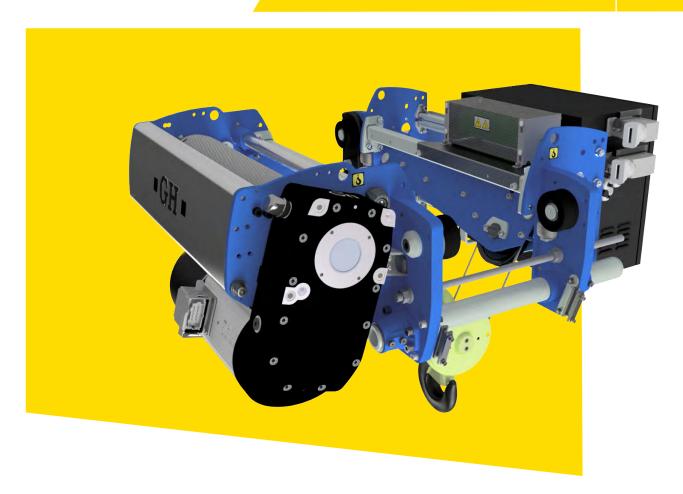

# **GHA12** 1-3,2 Tons

MINIMAL MAINTENANCE, MAXIMUN PERFOMANCE WITH THE SAME PRIDE AND QUALITY AS ALL GH COMPONENTS

## **The GHA12 Benefits**

- Frequency inverter in hoisting and trolley motions (standard)
- Load limit device with monitoring (standard)
- Adjustable trolley with no component modifications required
- All gears enclosed (including trolley drive gears)
- Radio transmitter with weight read out (optional)
- I Tension roller, no counter weight
- I Trolley wheels driven on opposite flanges
- UL/CSA/IEC controls