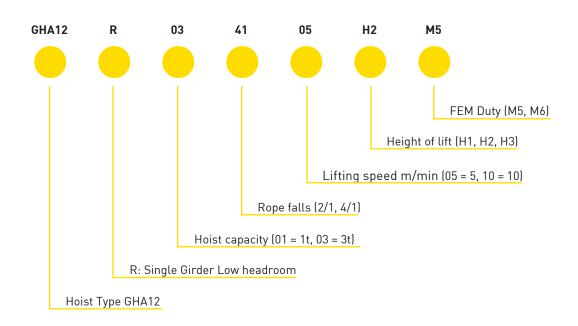

### STANDARD MODELS

| CAP. | MODEL          | SPEED | FALLS | DUTY | Н1  | Н2   | НЗ   |
|------|----------------|-------|-------|------|-----|------|------|
| 1.0  | GHA12R012110M6 | 10    | 2/1   | M6   | 9,2 | 16,1 | 21,8 |
| 1.0  | GHA12R014105M6 | 5     | 4/1   | M6   | 4,2 | 7,7  | 10,5 |
| 1.6  | GHA12R012110M5 | 10    | 2/1   | M5   | 9,2 | 16,1 | 21,8 |
| 1.6  | GHA12R014105M6 | 5     | 4/1   | M6   | 4,2 | 7,7  | 10,5 |
| 2.0  | GHA12R024105M6 | 5     | 4/1   | M6   | 4,2 | 7,7  | 10,5 |
| 2.5  | GHA12R024105M6 | 5     | 4/1   | M6   | 4,2 | 7,7  | 10,5 |
| 3.2  | GHA12R034105M5 | 5     | 4/1   | M5   | 4,2 | 7,7  | 10,5 |

### **WIDE SELECTION RANGE**