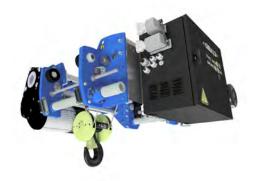

Adjustable trolley with no component modifications required
- All gears enclosed (including trolley drive gears)
- Radio transmitter with weight read out (optional)
- I Tension roller, no counter weight
- I Trolley wheels driven on opposite flanges
- UL/CSA/IEC controls







GH Cranes is a leading manufacturer of material handling solutions that can be designed and adapted to be used in a wide range of industries around the world.

Since 1958, we have designed, manufactured and installed products in over 70 countries

GH CRANES & COMPONENTS
Sede Central

Apdo. 27 - B Salbatore 20200 Beasain (Gipuzkoa) Spain

Tel. +900 017 506 ghcranes@ghcranes.com

www.ghcranes.com



# **GHA12** 1-3,2 Tons

MINIMAL MAINTENANCE, MAXIMUN PERFOMANCE WITH THE SAME PRIDE AND QUALITY AS ALL GH COMPONENTS





### STANDARD MODELS

| CAP. | MODEL          | SPEED | FALLS | DUTY | Н1  | Н2   | НЗ   |
|------|----------------|-------|-------|------|-----|------|------|
| 1.0  | GHA12R012110M6 | 10    | 2/1   | M6   | 9,2 | 16,1 | 21,8 |
| 1.0  | GHA12R014105M6 | 5     | 4/1   | M6   | 4,2 | 7,7  | 10,5 |
| 1.6  | GHA12R012110M5 | 10    | 2/1   | M5   | 9,2 | 16,1 | 21,8 |
| 1.6  | GHA12R014105M6 | 5     | 4/1   | M6   | 4,2 | 7,7  | 10,5 |
| 2.0  | GHA12R024105M6 | 5     | 4/1   | M6   | 4,2 | 7,7  | 10,5 |
| 2.5  | GHA12R024105M6 | 5     | 4/1   | M6   | 4,2 | 7,7  | 10,5 |
| 3.2  | GHA12R034105M5 | 5     | 4/1   | M5   | 4,2 | 7,7  | 10,5 |



#### STANDARD FREQUENCY INVERTER IN HOISTING MOTION

| <b>4/1 FALLS</b> Nominal Speed with full load Speed when load is <= 25% | 5<br>8               | m