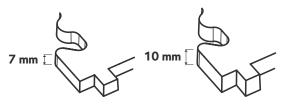

NEW

Industry

Industry Ultra

up to 6,600 kg

|                |                  |           |        | Recommended maximum load weight including the weight of the truck without fixation at 20 C |                            |                                          |  |
|----------------|------------------|-----------|--------|--------------------------------------------------------------------------------------------|----------------------------|------------------------------------------|--|
|                | Dimensions       | Thickness | Mass   | Pallet truck                                                                               | Retrak<br>with hard wheels | Forklift truck<br>with inflatable wheels |  |
| Industry       | 510.5 x 510.5 mm | 7 mm      | 2.3 kg | < 500 kg                                                                                   | unsuitable                 | < 6.600 kg                               |  |
| Industry Ultra | 510.5 x 510.5 mm | 10 mm     | 3.1 kg | < 5.100 kg                                                                                 | < 5.100 kg                 | < 6.600 kg                               |  |