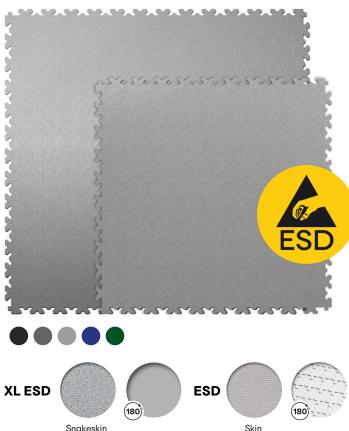

## **Fortelock**

Snakeskin

### **XL ESD** Industry ESD

#### Electrostatically conductive tiles

for the elimination of electrostatic discharges

- Intended for facilities that produce electrotechnical components, for the automotive industry, for areas with a risk of explosion, substations, data centers, laboratories, and medical facilities
- Meets the requirements of IEC 61340-5-1
- Warranty of up to 12 years

|        | Dimensions       | Thickness | Mass   | Grounding<br>electric resistance |
|--------|------------------|-----------|--------|----------------------------------|
| XL ESD | 653 × 653 mm     | 4 mm      | 2.4 kg | < 10 <sup>6</sup> Ω              |
| ESD    | 510.5 x 510.5 mm | 7 mm      | 2.4 kg | < 10 <sup>6</sup> Ω              |