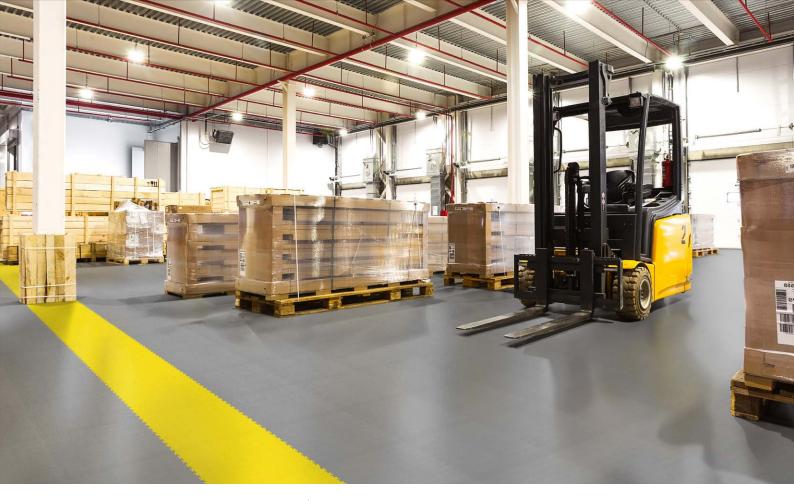

### Tiles for heavy-duty industrial loads

- Intended for areas with high point loads or dynamic loads, especially warehouses, industrial production facilities, logistics centers
- Forklift trucks can be loaded up to a weight of 6,600 kg without the need for floor fixation (at a temperature of 20°C)
- Quick and easy assembly, maintenance and cleaning
- It can be installed without interrupting operations
- Individual tiles can be easily replaced with new ones without the need to dismantle the entire floor
- Easily combine colors and create corridors, paths and guide lines
- High resistance to chemicals and abrasion
- Thermal and sound insulation
- ECO version made from recycled material

NEW

Industry

Industry Ultra

up to 6,600 kg

|                |                  |           |        | Recommended maximum load weight including the weight of the truck without fixation at 20 C |                            |                                          |  |
|----------------|------------------|-----------|--------|--------------------------------------------------------------------------------------------|----------------------------|------------------------------------------|--|
|                | Dimensions       | Thickness | Mass   | Pallet truck                                                                               | Retrak<br>with hard wheels | Forklift truck<br>with inflatable wheels |  |
| Industry       | 510.5 x 510.5 mm | 7 mm      | 2.3 kg | < 500 kg                                                                                   | unsuitable                 | < 6.600 kg                               |  |
| Industry Ultra | 510.5 x 510.5 mm | 10 mm     | 3.1 kg | < 5.100 kg                                                                                 | < 5.100 kg                 | < 6.600 kg                               |  |