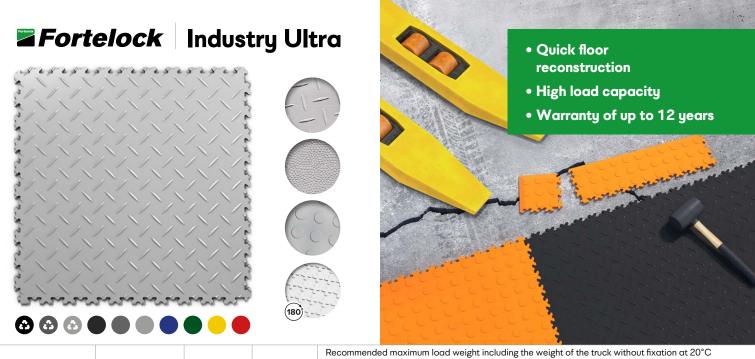

# Fortelock Industry Ultra

### Tiles for heavy-duty industrial loads

- Intended for areas with high point loads or dynamic loads, especially warehouses, industrial production facilities, logistics centers
- Forklift trucks can be loaded up to a weight of 6,600 kg without the need for floor fixation (at a temperature of 20°C)
- Quick and easy assembly, maintenance and cleaning
- It can be installed without interrupting operations
- Individual tiles can be easily replaced with new ones without the need to dismantle the entire floor
- Easily combine colors and create corridors, paths and guide lines
- High resistance to chemicals and abrasion
- Thermal and sound insulation
- ECO version made from recycled material

NEW

Industry

Industry Ultra

up to 6,600 kg

|                |                  |           |        | Recommended maximum load weight including the weight of the truck without fixation at 20 C |                            |                                          |  |
|----------------|------------------|-----------|--------|--------------------------------------------------------------------------------------------|----------------------------|------------------------------------------|--|
|                | Dimensions       | Thickness | Mass   | Pallet truck                                                                               | Retrak<br>with hard wheels | Forklift truck<br>with inflatable wheels |  |
| Industry       | 510.5 x 510.5 mm | 7 mm      | 2.3 kg | < 500 kg                                                                                   | unsuitable                 | < 6.600 kg                               |  |
| Industry Ultra | 510.5 x 510.5 mm | 10 mm     | 3.1 kg | < 5.100 kg                                                                                 | < 5.100 kg                 | < 6.600 kg                               |  |