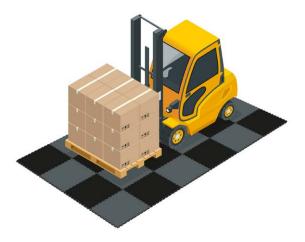

### Tiles for heavy-duty industrial loads

- Intended for areas with high point loads or dynamic loads, especially warehouses, industrial production facilities, logistics centers
- Forklift trucks can be loaded up to a weight of 6,600 kg without the need for floor fixation (at a temperature of 20°C)
- Quick and easy assembly, maintenance and cleaning
- It can be installed without interrupting operations
- Individual tiles can be easily replaced with new ones without the need to dismantle the entire floor
- Easily combine colors and create corridors, paths and guide lines
- High resistance to chemicals and abrasion
- Thermal and sound insulation
- ECO version made from recycled material

NEW

Industry

Industry Ultra

up to 6,600 kg

|                |                  |           |        | Recommended maximum load weight including the weight of the truck without fixation at 20 C |                            |                                          |  |
|----------------|------------------|-----------|--------|--------------------------------------------------------------------------------------------|----------------------------|------------------------------------------|--|
|                | Dimensions       | Thickness | Mass   | Pallet truck                                                                               | Retrak<br>with hard wheels | Forklift truck<br>with inflatable wheels |  |
| Industry       | 510.5 x 510.5 mm | 7 mm      | 2.3 kg | < 500 kg                                                                                   | unsuitable                 | < 6.600 kg                               |  |
| Industry Ultra | 510.5 x 510.5 mm | 10 mm     | 3.1 kg | < 5.100 kg                                                                                 | < 5.100 kg                 | < 6.600 kg                               |  |