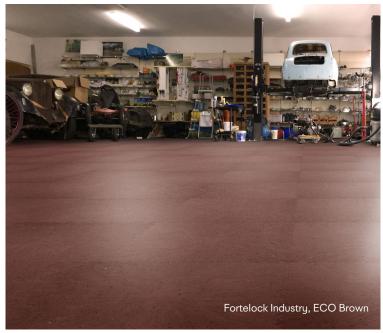

# Fortelock Industry ECO Brown

Brown colour is the perfect choice for those who desire natural and warm tones in their space. It is a colour that evokes natural elements such as wood, sand and earth, creating a harmonious and pleasant environment.