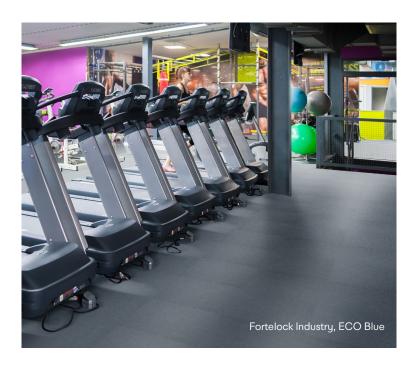

## Fortelock Industry Ultra ECO Blue

**Blue colour** brings freshness, peace and harmony. It is ideal for spaces where you want to create an appealing and trendy look. The blue colour helps to create a feeling of cleanliness and relaxation, which you will appreciate especially on heavy and tiring days.