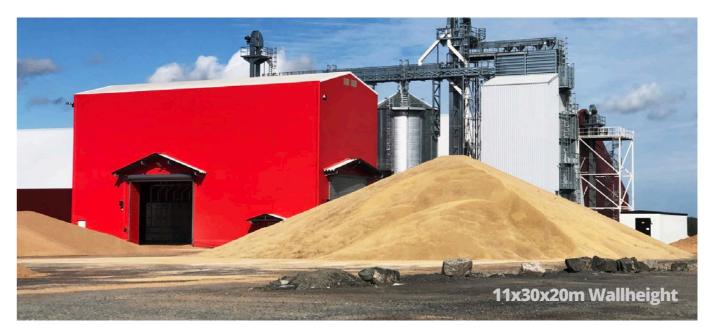

- > Steel or aluminium framework
- PVC coated fabric cover, Steel Cladding, Sandwich Panels

Hallgruppen has more than 30 years of experience of tackling difficult and unique projects

Giant Structures

Giant Structures

- Quick delivery and erection time
- > Extreme snow loads and hurricane proof

World-wide supplier of giant structures and warehouse buildings designed to withstand extreme snow and wind loads

+47 400 05 077 www.hallgruppen.com post@hallgruppen.no