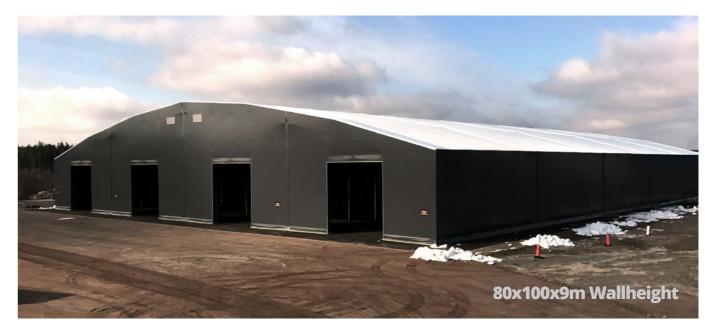

## High quality, relocatable > Code compliant& permanent buildings > Steel or aluminium

Our fabric tensioned building solutions cover a wide variety of sectors and are specially designed to withstand challenging climates and weather conditions.

- > Steel or aluminium framework
- PVC coated fabric cover, Steel Cladding, Sandwich Panels

Hallgruppen has more than 30 years of experience of tackling difficult and unique projects

Giant Structures

Giant Structures