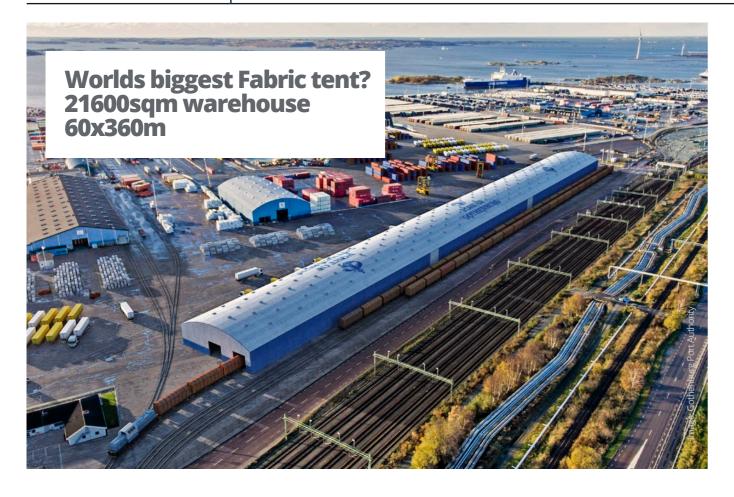

## Giant Structures

Giant Structures Giant Structures



Hallgruppen is a specialist in design, manufacture and construction of custom made structures for all climates





- > Tailor made fabric structures
- Cost-effective solutions
- **>** Rapid installation
- Re-locatable









**Giant Structures Giant Structures** 



## High quality, relocatable > Code compliant& permanent buildings > Steel or aluminium

Our fabric tensioned building solutions cover a wide variety of sectors and are specially designed to withstand challenging climates and weather conditions.

- > Steel or aluminium framework
- PVC coated fabric cover, Steel Cladding, Sandwich Panels





Hallgruppen has more than 30 years of experience of tackling difficult and unique projects











Giant Structures

Giant Structures







- Quick delivery and erection time
- > E