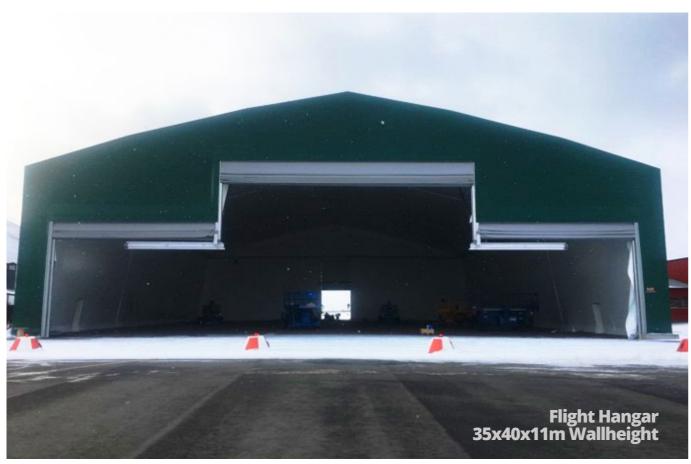

## High quality, relocatable > Code compliant& permanent buildings > Steel or aluminium

Our fabric tensioned building solutions cover a wide variety of sectors and are specially designed to withstand challenging climates and weather conditions.

- > Steel or aluminium framework
- PVC coated fabric cover, Steel Cladding, Sandwich Panels

Hallgruppen has more than 30 years of experience of tackling difficult and unique projects

Giant Structures

Giant Structures