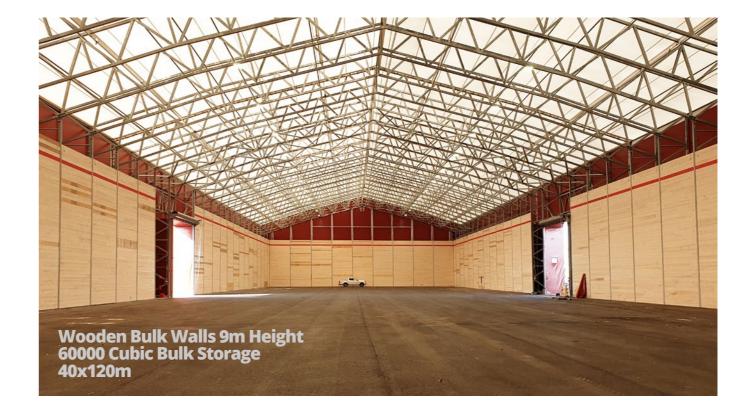

- > Steel or aluminium framework
- PVC coated fabric cover, Steel Cladding, Sandwich Panels

Hallgruppen has more than 30 years of experience of tackling difficult and unique projects

Giant Structures

Giant Structures