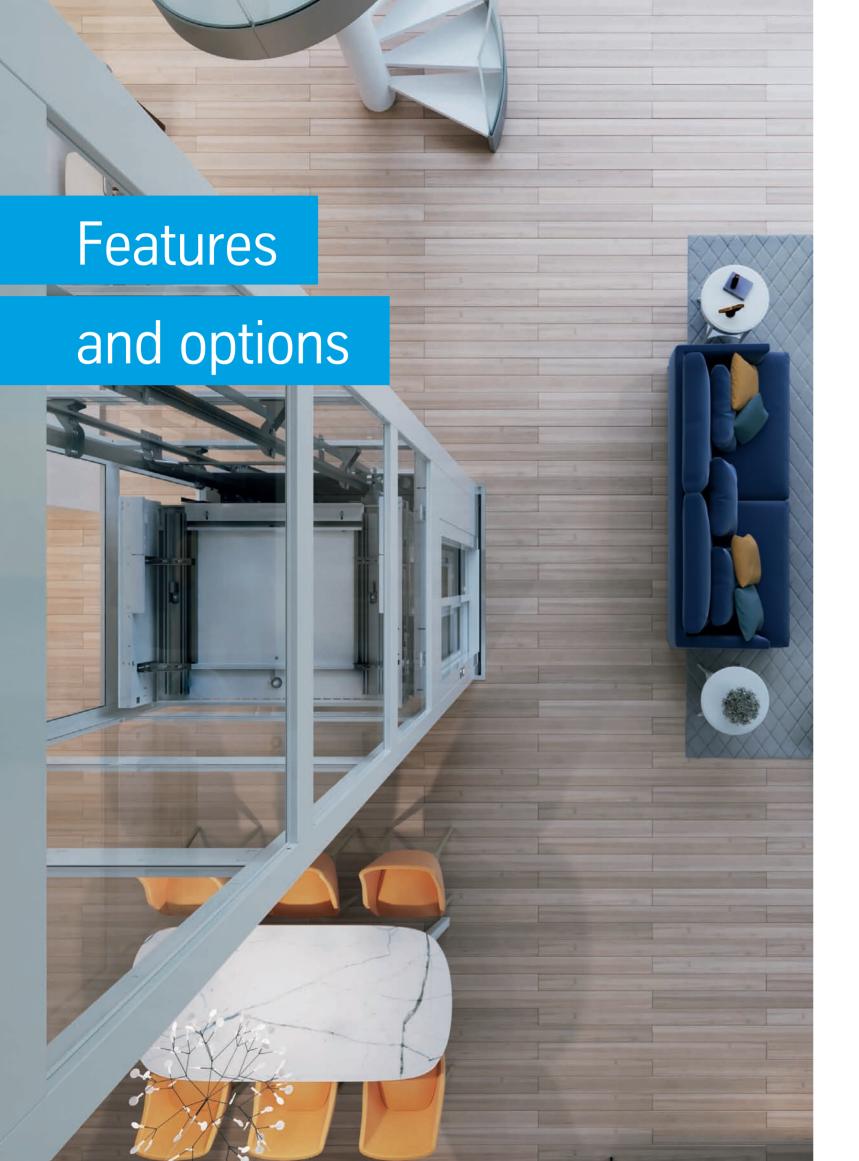

Features and options

Ensure the perfect finish by selecting a colour from the near-infinite RAL range.

Suspended ceilings offer LED lighting in three different versions.

The elegantly designed central console operates the doors and movement of the lift.

#### Ceiling and lighting.

Maximise the light available when you choose to the Opal ceiling with LED lights.

As an option, choose the Round Ceiling and LED lights as a unique design element.

The Starry Sky ceiling gives the illusion of a clear night's sky.