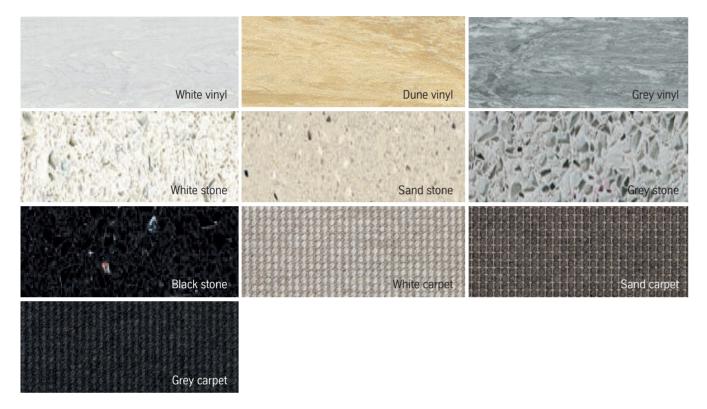

#### Cabin flooring.

Choose to have your lift delivered without flooring, if you want to apply your own.

Max 3mm flooring for flush top alignment.

A world of choice.

#### Cabin flooring.

Choose between the following options for safety vinyl flooring with guaranteed life time non-slip.