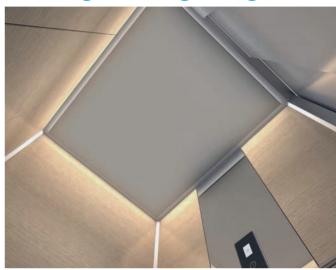

Features and options

Ensure the perfect finish by selecting a colour from the near-infinite RAL range.

Suspended ceilings offer LED lighting in three different versions.

The elegantly designed central console operates the doors and movement of the lift.

#### Ceiling and lighting.

Maximise the light available when you choose to the Opal ceiling with LED lights.

As an option, choose the Round Ceiling and LED lights as a unique design element.

The Starry Sky ceiling gives the illusion of a clear night's sky.