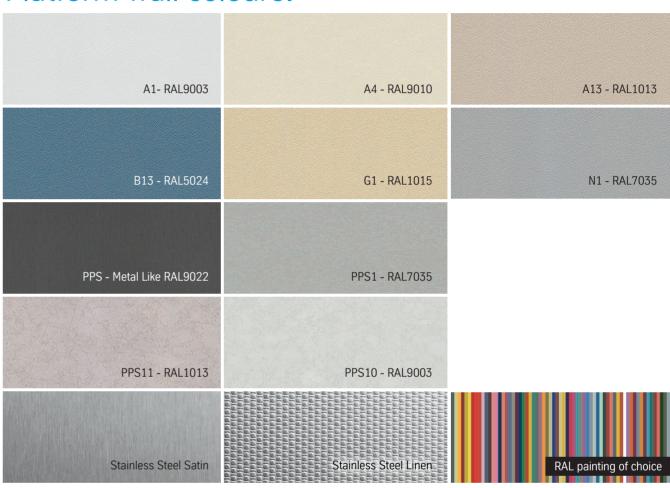

#### Platform wall colours.

Choose from numberous cabin styles through an extensive range of materials and colours for the cabin walls. You can choose satin and scratch-resistant steel, or textured and plain finish modern walls, or opt for the vivacity of the infinite colours of the RAL range, in a game where releasing your imagination will be simple.