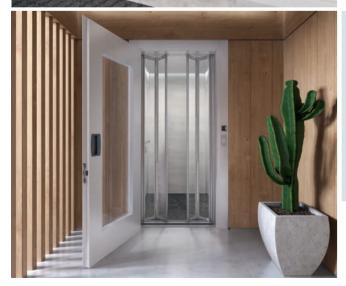

#### A range of platform sizes.

The thyssenkrupp H300 is available in a range of platform sizes to ensure the perfect fit - ideal for tight spaces, wheelchair access and large cabin sizes.