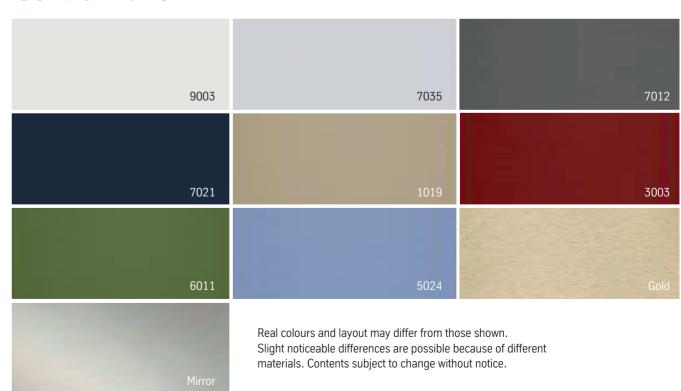

ir access and large cabin sizes.

#### Cabin and landing doors.



Cabin with sliding doors follows the basic conventions of a public elevator.

Complete with automatic cabin controls, cabins are available in a selection of high pressure laminates, stainless steel, or RAL painted at your choice.



Cabin with folding doors offer a completely enclosed solution with low encumbrances.

Complete with automatic cabin controls, cabins are available in a selection of high pressure laminates, stainless steel, or RAL painted at your choice.

#### Platform wall colours.



#### Cabin flooring.







Choose to have your lift delivered without flooring, if you want to apply your own.

Max 3mm flooring for flush top alignment.



A world of choice.

#### Platform wall colours.



#### Central Panel.



A world of choice.

#### Cabin flooring.

Choose between the following options for safety vinyl flooring with guaranteed life time non-slip.



#### Control Operation Panel.



#### Ceiling and lighting.







Maximise the light available when you choose to the Opal ceiling with LED lights.



As an option, choose the Round Ceiling and LED lights as a unique design element.



The Starry Sky ceiling gives the illusion of a clear night's sky.





### The closest thing to an elevator in your home

| Technical compliance | Machine Directive 2006/42/EC - EN81-41                      |
|----------------------|-------------------------------------------------------------|
| Drive system         | Cogbelt and counterweight system driven by a gearless motor |
| Rated speed          | 0,15m/s i