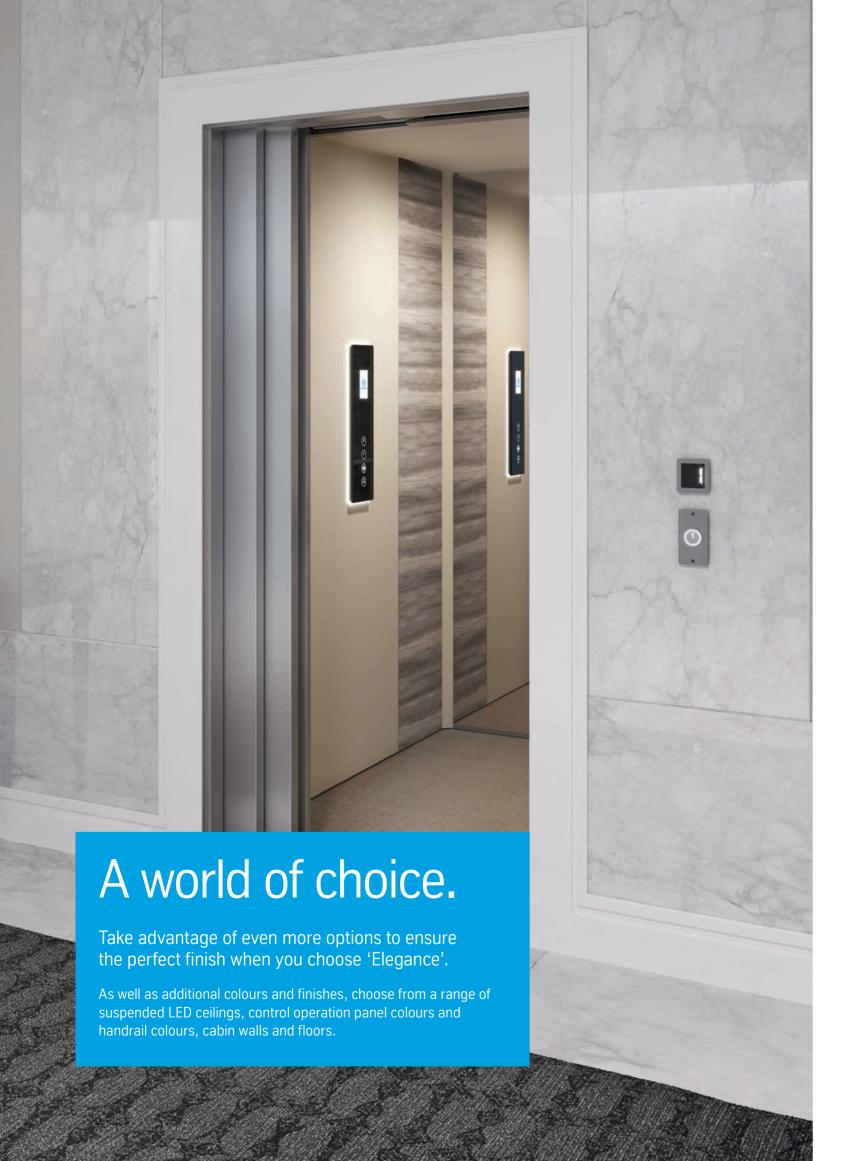

#### Cabin flooring.

Choose to have your lift delivered without flooring, if you want to apply your own.

Max 3mm flooring for flush top alignment.

A world of choice.

#### Central Panel.

A world of choice.