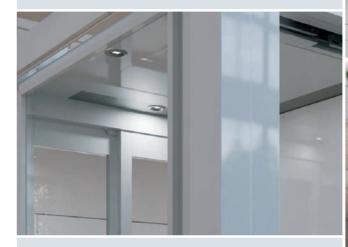

Features and options

Ensure the perfect finish by selecting a colour from the near-infinite RAL range.

Suspended ceilings offer LED lighting in three different versions.

The elegantly designed central console operates the doors and movement of the lift.

#### Control Operation Panel.