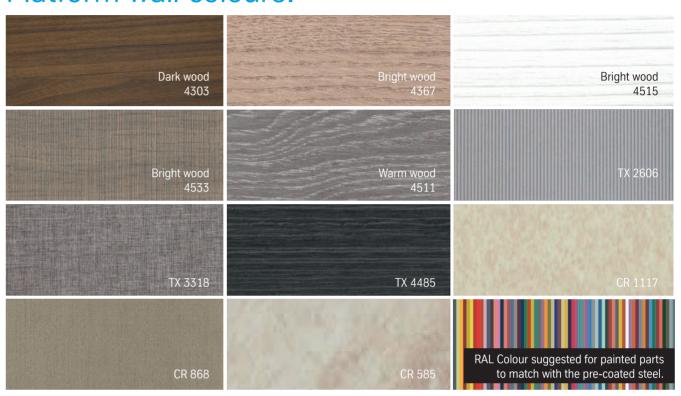

tight spaces, wheelchair access and large cabin sizes.

#### Cabin and landing doors.



Cabin with sliding doors follows the basic conventions of a public elevator.

Complete with automatic cabin controls, cabins are available in a selection of high pressure laminates, stainless steel, or RAL painted at your choice.



Cabin with folding doors offer a completely enclosed solution with low encumbrances.

Complete with automatic cabin controls, cabins are available in a selection of high pressure laminates, stainless steel, or RAL painted at your choice.

#### Platform wall colours.



#### Cabin flooring.







Choose to have your lift delivered without flooring, if you want to apply your own.

Max 3mm flooring for flush top alignment.



A world of choice.

#### Platform wall colours.



#### Central Panel.



A world of choice.

#### Cabin flooring.

Choose between the following options for safety vinyl flooring with guaranteed life time non-slip.



#### Control Operation Panel.



#### Ceiling and lighting.







Maximise the light available when you choose to the Opal ceiling with LED lights.



As an option, choose the Round Ceiling and LED lights as a unique design element.



The Starry Sky ceiling gives the illusion of a clear night's sky.





### The closest thing to an elevator in your home

| Technical compliance | Machine Directive 2006/42/EC - EN81-41                      |
|----------------------|-------------------------------------------------------------|
| Drive system         | Cogbelt and counterweight system driven by a gearless motor |
| Rated spe