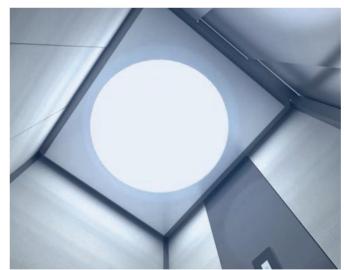

#### Ceiling and lighting.

Maximise the light available when you choose to the Opal ceiling with LED lights.

As an option, choose the Round Ceiling and LED lights as a unique design element.

The Starry Sky ceiling gives the illusion of a clear night's sky.