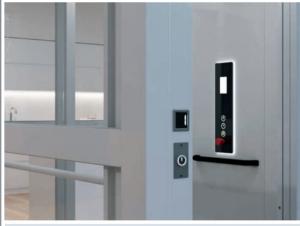

#### Safety is in our DNA.

H300 home lift boasts an extensive list of safety features; as standard the mechanical components carry a SIL3 certified safety system making it the highest safety standard on the platform lift market. Unlike some home lifts, we have a separated safety system, away from the OSG, which means it will not be affected by mechanical faults. Your safety is our priority.

#### Control Operation Panel.