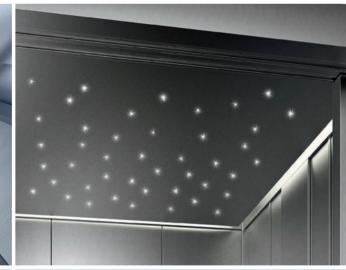

#### Ceiling and lighting.

Maximise the light available when you choose to the Opal ceiling with LED lights.

As an option, choose the Round Ceiling and LED lights as a unique design element.

The Starry Sky ceiling gives the illusion of a clear night's sky.