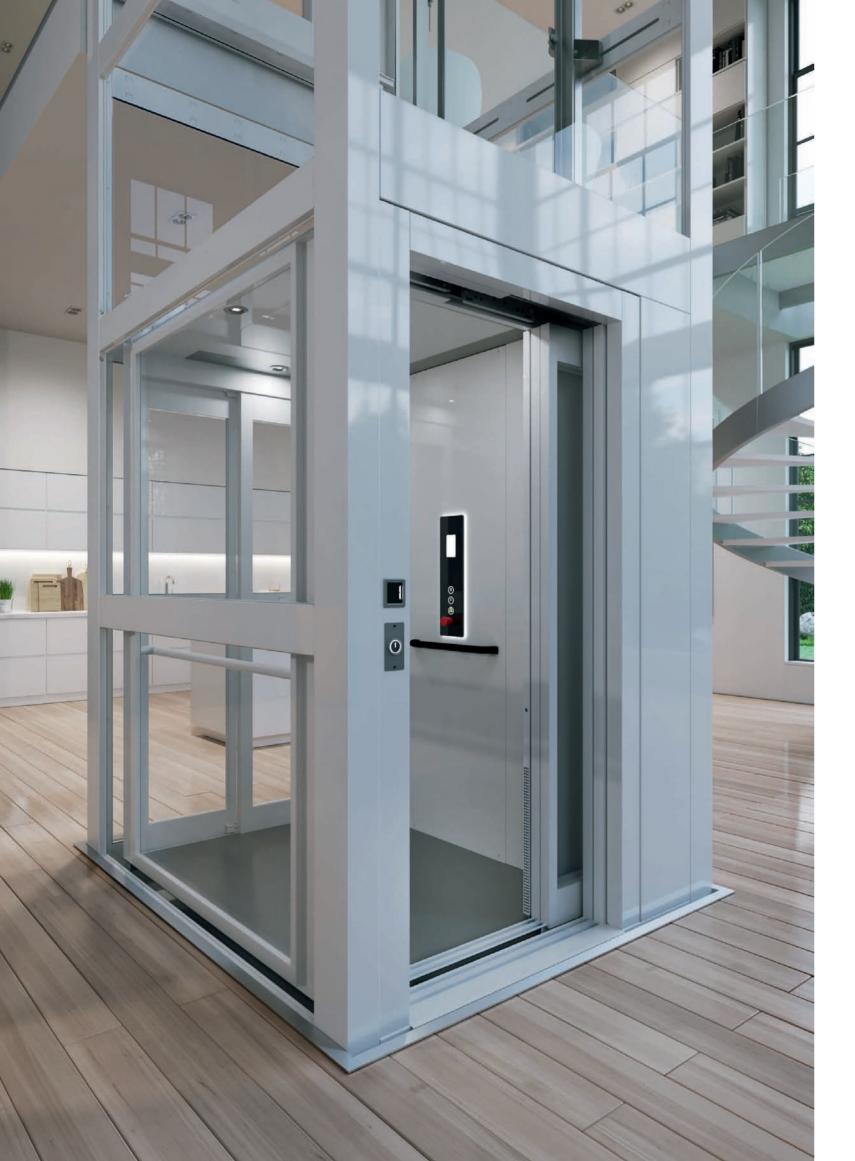

## H300, Precision engineering with design you'll love.

Performance with style.

Experience the best in German engineering and Italian design through thyssenkrupp's range of Home Lifts. Embrace efficient engineering from a world-class elevator company with H300 home lift, a durable and quality solution for your home.

From our world-class elevator expertise we have developed the best possible solution for a home lift which offers numerous configurations and a range of platform sizes for almost every requirement.

H300 utilises the best-available home lift technology, offering a solution which is extremely energy efficient and is near silent. Combine this with our thorough approach to engineering, and our love of Italian design, you are sure to have found a solution which is environmentally friendly, unobtrustive and will integrate beautifully into your home.