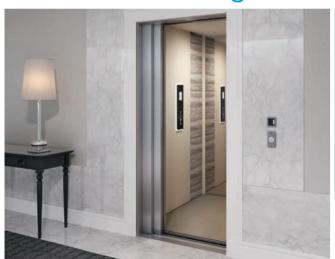

#### Cabin and landing doors.

Cabin with sliding doors follows the basic conventions of a public elevator.

Complete with automatic cabin controls, cabins are available in a selection of high pressure laminates, stainless steel, or RAL painted at your choice.

Cabin with folding doors offer a completely enclosed solution with low encumbrances.

Complete with automatic cabin controls, cabins are available in a selection of high pressure laminates, stainless steel, or RAL painted at your choice.