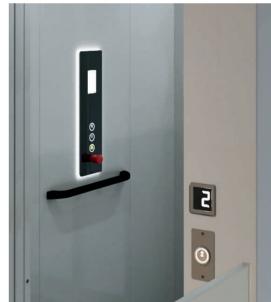

#### A range of platform sizes.

The thyssenkrupp H300 is available in a range of platform sizes to ensure the perfect fit - ideal for tight spaces, wheelchair access and large cabin sizes.

#### Cabin and landing doors.

Cabin with sliding doors follows the basic conventions of a public elevator.

Complete with automatic cabin controls, cabins are available in a selection of high pressure laminates, stainless steel, or RAL painted at your choice.

Cabin with folding doors offer a completely enclosed solution with low encumbrances.

Complete with automatic cabin controls, cabins are available in a selection of high pressure laminates, stainless steel, or RAL painted at your choice.