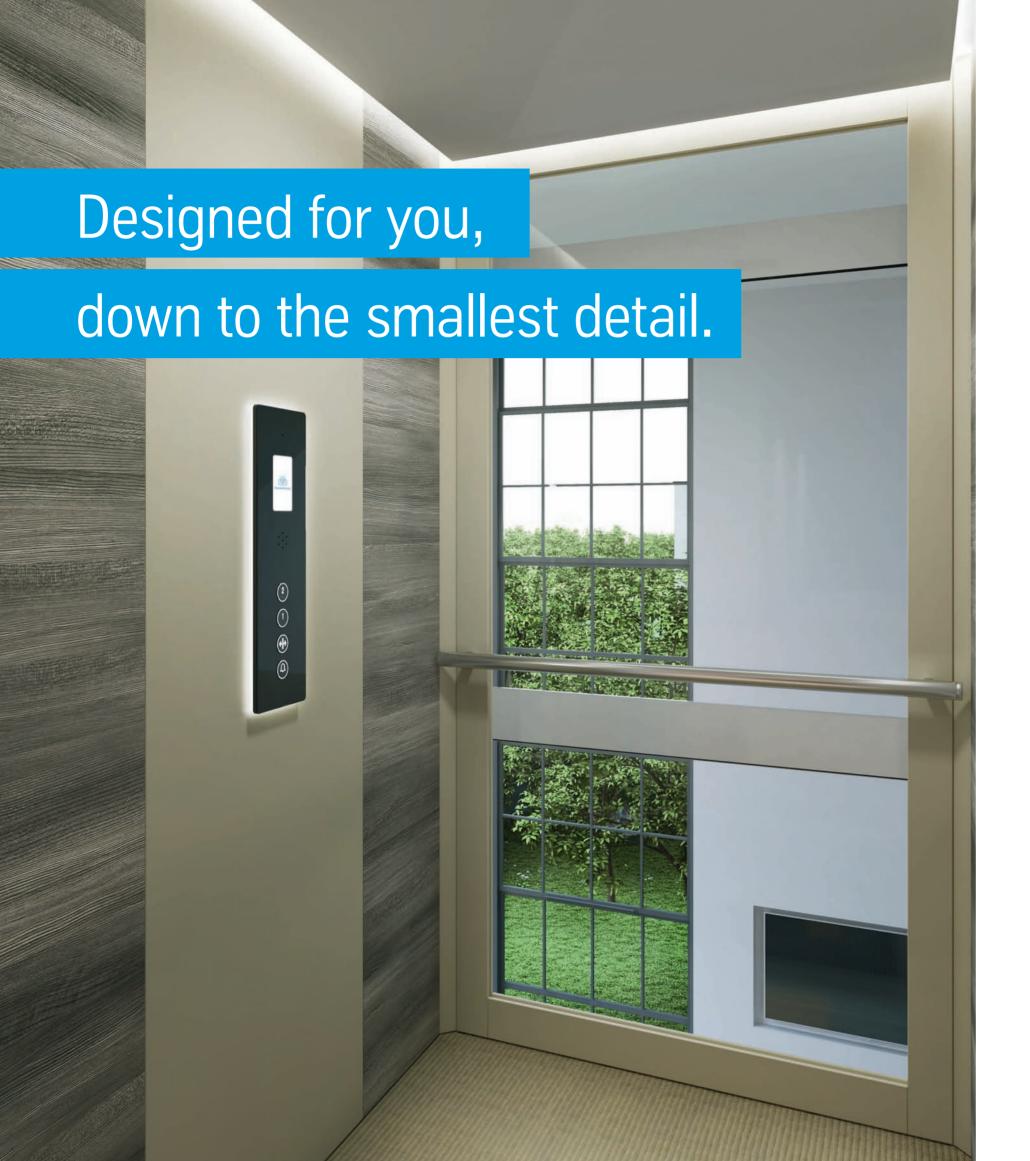

Features and options

Ensure the perfect finish by selecting a colour from the near-infinite RAL range.

Suspended ceilings offer LED lighting in three different versions.

The elegantly designed central console operates the doors and movement of the lift.

The steel cabin frame includes the control operating panel, baseboard, upper covering and corners.

Ensure the perfect finish with a large selection of flooring.

Features and options 14

#### Central Panel.

A world of choice.

#### Control Operation Panel.