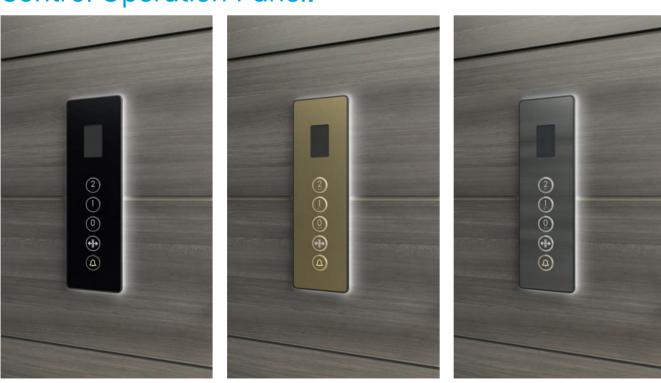

ntrols, cabins are available in a selection of high pressure laminates, stainless steel, or RAL painted at your choice.



Cabin with folding doors offer a completely enclosed solution with low encumbrances.

Complete with automatic cabin controls, cabins are available in a selection of high pressure laminates, stainless steel, or RAL painted at your choice.

#### Platform wall colours.



#### Cabin flooring.







Choose to have your lift delivered without flooring, if you want to apply your own.

Max 3mm flooring for flush top alignment.



A world of choice.

#### Platform wall colours.



#### Central Panel.



A world of choice.

#### Cabin flooring.

Choose between the following options for safety vinyl flooring with guaranteed life time non-slip.



#### Control Operation Panel.



#### Ceiling and lighting.







Maximise the light available when you choose to the Opal ceiling with LED lights.



As an option, choose the Round Ceiling and LED lights as a unique design element.



The Starry Sky ceiling gives the illusion of a clear night's sky.





### The closest thing to an elevator in your home

| Technical compliance | Machine Directive 2006/42/EC - EN81-41                      |
|----------------------|-------------------------------------------------------------|
| Drive system         | Cogbelt and counterweight system driven by a gearless motor |
| Rated speed          | 0,15m/s in Europe / [up to 0,4m/s outside EU]               |
| Rated load           | 250 – 400kg according to cabin dimensions                   |
| Travel height        | 1100 – 18000