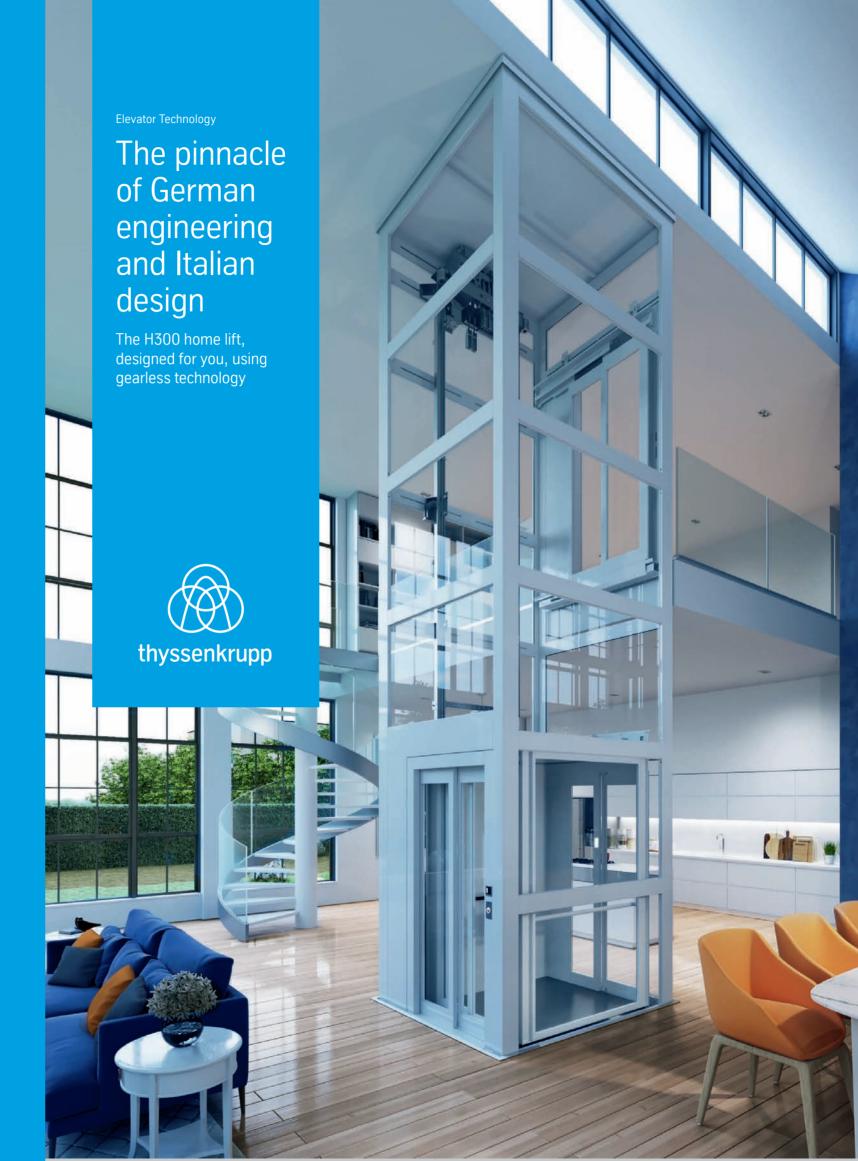

## H300, Precision engineering with design you'll love.

Performance with style.

Experience the best in German engineering and Italian design through thyssenkrupp's range of Home Lifts. Embrace efficient engineering from a world-class elevator company with H300 home lift, a durable and quality solution for your home.

# True German engineering from a world-class elevator company.

Design that will excite you.

Embrace the best of Italian Design with a extensive range of sophisticated, elegant and stylish options. Find the perfect combination of colours, materials and options to ensure the perfect fit in your home.

From our world-class elevator expertise we have developed the best possible solution for a home lift which offers numerous configurations and a range of platform sizes for almost every requirement.

H300 utilises the best-available home lift technology, offering a solution which is extremely energy efficient and is near silent. Combine this with our thorough approach to engineering, and our love of Italian design, you are sure to have found a solution which is environmentally friendly, unobtrustive and will integrate beautifully into your home.

As for all of our home lifts, safety and comfort are the pillars of our design and they are delivered from our German heritage, the components used and our precise attention to detail.