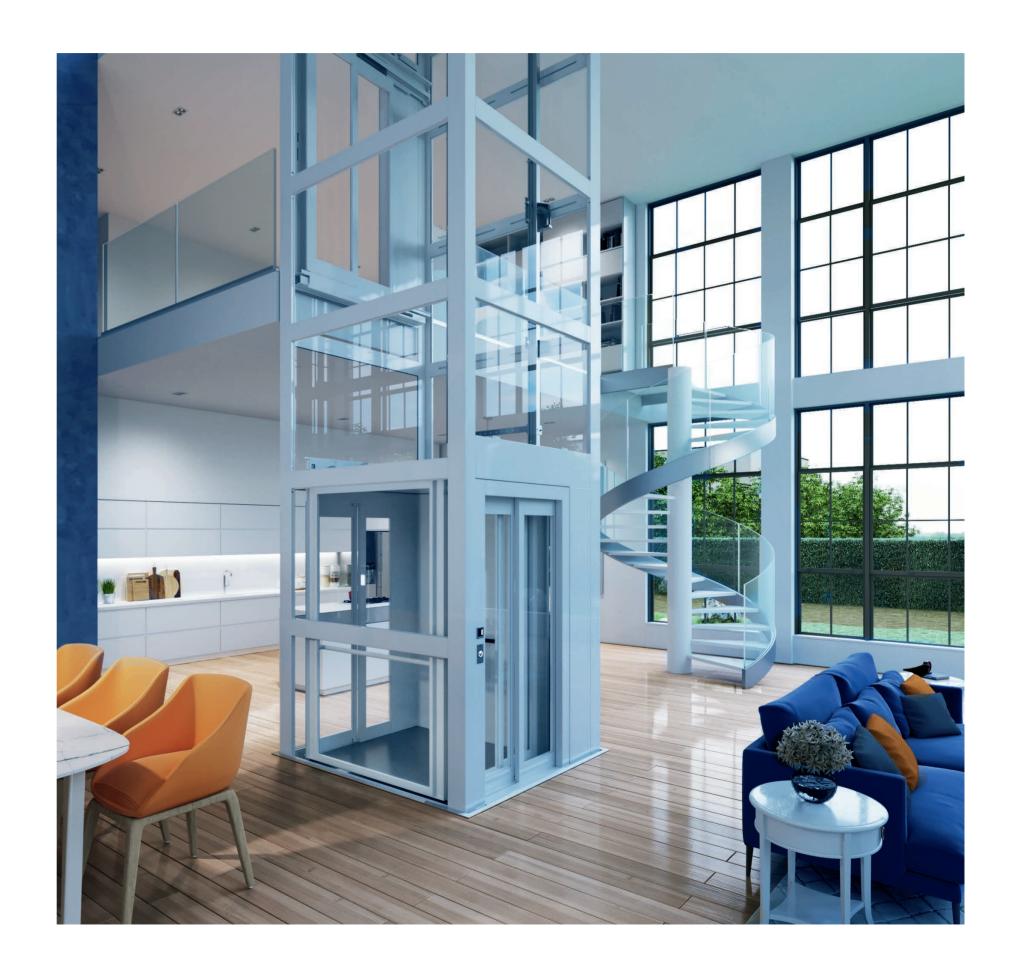

Each lift is fitted with a handrail and push to run buttons making the journey as seamless and safe as possible.

H300 home lift will prove to be a remarkable addition to your home. Our love of Italian design is proven in the numberous design options and available features.

Choose from numberous cabin styles through an extensive range of materials and colours for the cabin walls. You can choose satin and scratch-resistant steel, or textured and plain finish modern walls, or opt for the vivacity of the infinite colours of the RAL range, in a game where releasing your imagination will be simple.

Have fun with the numerous combinations available. In addition, H300 offers numerous other finishes not found on any other home lift.

With the thyssenkrupp home lifts, you can finally treat yourself to all the style and comfort that you want, enhancing your environment with an extremely captivating and contemporary design object.