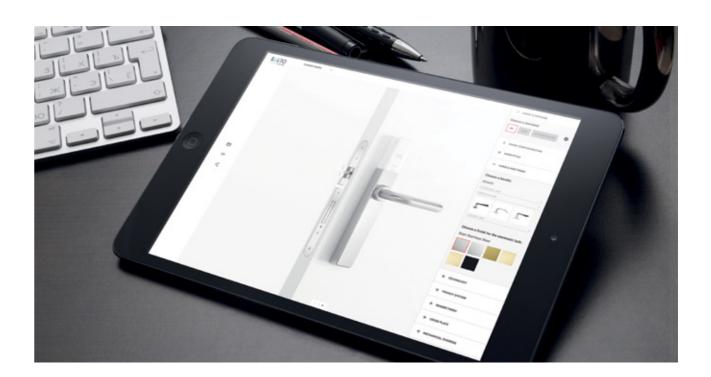

# CUSTOMIZE YOUR ELECTRONIC HOTEL DOOR LOCK

Select an electronic hotel lock model, door type and customize your SALTO door lock with a range of colors, finishes & handle options.

This innovative tool will allow a complete visualization and customization of the locking solutions chosen by the user. By accessing the web page, the user is able to select the door lock model online to configure and create their customized door by personalizing everything. Select a model, door type, and customize your SALTO door lock with a wide range of colors, finishes & handles. This smart tool will help visitors have an idea of the look and feel of how the solutions look on different types of doors with different finishes, and by selecting different designs and lock models. SALTO Hospitality continues to innovate by launching a unique tool for the hospitality industry.

# CHOOSE YOUR DOOR TYPE AND SELECT A HANDLE DESIGN:

Choose your door type and finish and select a handle design & lockset finish that matches your door.