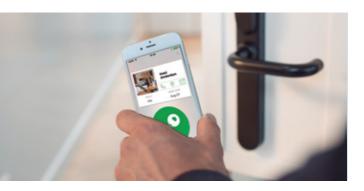

## Much more than a guest room lock.

www.saltohospitality.com

# SALTO's JUSTIN MOBILE TECHNOLOGY **ALLOWS GUESTS TO USE THEIR** SMARTPHONE AS THEIR ROOM KEY.

The intuitive SALTO JustIN Mobile app communicates securely via the Cloud and enables guests to receive a room key online, anytime and anywhere. When guests arrive at your hotel, they can choose to go straight to their room and receive their key on their phone, or they can ask for assistance at reception. It is their choice.

# **HOW IT WORKS**

SALTO JustIN Mobile access technology simplifies the arrival process of guests at their hotel. Receiving a key generated electronically on their smartphone, previously identified and authorized by the system, they can unlock their room door from the JustIN Mobile app once they reach their destination.