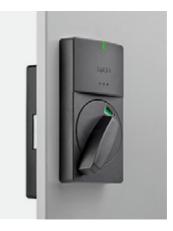

Electronic lock with a sleek reader accentuated by an interactive light ring, providing a minimalistic design that blends with any hotel décor. AElement Fusion eliminates lock hardware on the door by encasing all electronic components inside the door itself, making security virtually invisible.

## AELEMENT

Contactless hotel lock that allows you to integrate all your guest rooms' physical security needs into one stylish, energy efficient, reliable, wire-free system. The minimalistic design of its RFID reader complements any door and can be combined with a wide range of designer handles.