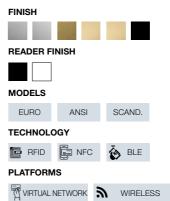

### XS4 ONE / ORIGINAL

With a large variety of models, XS4 Original electronic premium hotel locks fit virtually any door without wires and are very easy to install and maintain.

| FINISH     |        |          |  |  |
|------------|--------|----------|--|--|
|            |        |          |  |  |
| READER FIN | NISH   |          |  |  |
|            |        |          |  |  |
| MODELS     |        |          |  |  |
| EURO       | ANSI   | SCAND.   |  |  |
| TECHNOLOGY |        |          |  |  |
| RFID       | NFC    | 🇞 BLE    |  |  |
| PLATFORM   | 5      |          |  |  |
|            | ETWORK | WIRELESS |  |  |
|            |        |          |  |  |