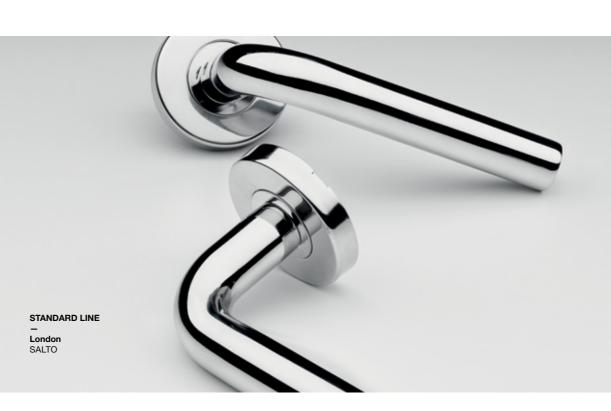

## STANDARD LINE

Our Standard line provides minimalistic and simple handles, fitting any style while offering robustness and comfort. The linear shapes make these handles multifunctional and easy to implement in any environment. Manufactured by SALTO, these handles strike a great balance between function and efficiency, while also permitting the choice of 6 different finishes.