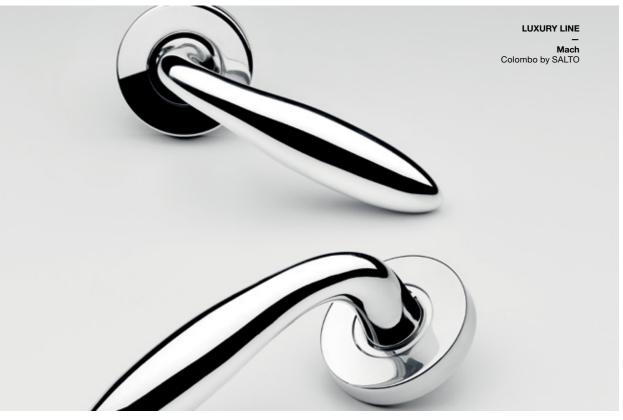

## LUXURY LINE

finishes.

# COLOMBO BY SALTO

The Luxury line includes a range of high quality handles designed by our partner, Colombo Design. This quality Italian manufacturer selected its best designs to offer the finest combination with SALTO's locking solutions. Their perfect finish and neat appearance will blend entirely with delicate surroundings, to embellish the most sophisticated places. The Luxury line is also available in 6 different