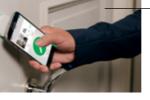

# SALTO's JUSTIN MOBILE TECHNOLOGY **ALLOWS GUESTS TO USE THEIR** SMARTPHONE AS THEIR ROOM KEY.

The intuitive SALTO JustIN Mobile app communicates securely via the Cloud and enables guests to receive a room key online, anytime and anywhere. When guests arrive at your hotel, they can choose to go straight to their room and receive their key on their phone, or they can ask for assistance at reception. It is their choice.

# **HOW IT WORKS**

SALTO JustIN Mobile access technology simplifies the arrival process of guests at their hotel. Receiving a key generated electronically on their smartphone, previously identified and authorized by the system, they can unlock their room door from the JustIN Mobile app once they reach their destination.

New access rights given by system administrator.

New rights sent OTA (Over The Air)

Guests receive their keys online, anytime and anywhere at a registered and verified smartphone.

**Guest Room Lock** 

Guests select and open their room door. And automatically, the app sends confirmation that the door has been opened back to the front desk, even for doors equipped with offline