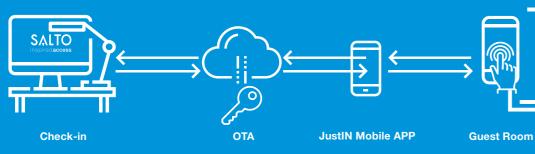

# SALTO's JUSTIN MOBILE TECHNOLOGY **ALLOWS GUESTS TO USE THEIR** SMARTPHONE AS THEIR ROOM KEY.

The intuitive SALTO JustIN Mobile app communicates securely via the Cloud and enables guests to receive a room key online, anytime and anywhere. When guests arrive at your hotel, they can choose to go straight to their room and receive their key on their phone, or they can ask for assistance at reception. It is their choice.

# **HOW IT WORKS**

SALTO JustIN Mobile access technology simplifies the arrival process of guests at their hotel. Receiving a key generated electronically on their smartphone, previously identified and authorized by the system, they can unlock their room door from the JustIN Mobile app once they reach their destination.

New access rights given by system administrator.

New rights sent OTA (Over The Air)

Guests receive their keys online, anytime and anywhere at a registered and verified smartphone.

**Guest Room Lock** 

Guests select and open their room door. And automatically, the app sends confirmation that the door has been opened back to the front desk, even for doors equipped with offline