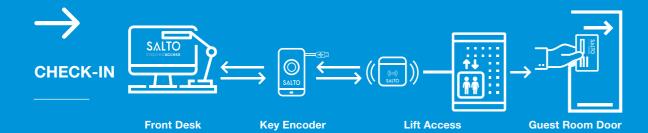

# SPEEDING UP CHECK-IN AND SIMPLIFYING HOTEL STAFF MANAGEMENT.

For the Hospitality market, SALTO has developed specific add-ons, which allow hotel clients to easily control all their access and guest management needs with one wire-free, easy-to-use system. SALTO suits all sizes and types of hotels, providing an optimal guest experience and the best utilization of a hotel's rooms, suites and meeting space infrastructure.

# **FRONT DESK MANAGEMENT SOFTWARE**

EASY TO USE SOFTWARE ALLOWS HOTEL MANAGEMENT TO SEE THE HOTEL, NOT JUST A CHECK-IN SCREEN.

When guests arrive at a hotel, they want to check-in quickly and make the best of their time, either for professional purposes or leisure. That means all the steps of the check-in process need to work flawlessly, from issuing a card to the guest to them being able to access their room, swimming pool, spa or other amenities.

ProAccess SPACE hotel add-ons include functionalities such as mobile guest keys (BLE), group check-in, real-time re-rooming and real-time extended stay. In addition to these, other key hotel features make it easy to control all the guest rooms and back-of-house doors, online and offline, from one central location. ProAccess SPACE is compatible with leading property management software (PMS) such as Micros FIDELIO, New Hotel, Protel, Infor, etc. and can also be used to manage SALTO Intelligent Energy Saving Devices (ESD).