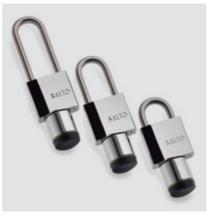

### ELECTRONIC CYLINDERS

Extensive range of wire-free, stand-alone electronic cylinders designed for any kind of standard doors where fitting a conventional electronic lock is not possible or required.