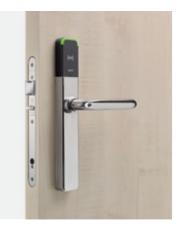

# **GUEST ROOM**

premium hotel electronic locks need no hard wiring and provide a wire-free networked locking solution with a modern range of features, without sacrificing security or design.

Electronic lock with a sleek reader accentuated by an interactive light ring, providing a minimalistic design that blends with any hotel décor. AElement Fusion eliminates lock hardware on the door by encasing all electronic components inside the door itself, making security virtually invisible.