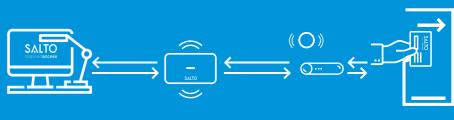

# **HOW IT WORKS**

SALTO JustIN Mobile access technology simplifies the arrival process of guests at their hotel. Receiving a key generated electronically on their smartphone, previously identified and authorized by the system, they can unlock their room door from the JustIN Mobile app once they reach their destination.

New access rights given by system administrator.

New rights sent OTA (Over The Air)

Guests receive their keys online, anytime and anywhere at a registered and verified smartphone.

**Guest Room Lock** 

Guests select and open their room door. And automatically, the app sends confirmation that the door has been opened back to the front desk, even for doors equipped with offline