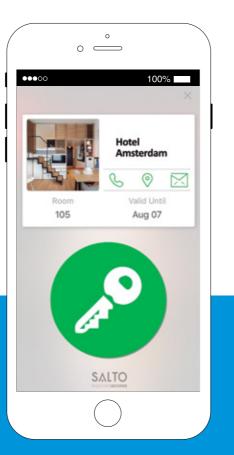

# SALTO's JUSTIN MOBILE TECHNOLOGY **ALLOWS GUESTS TO USE THEIR** SMARTPHONE AS THEIR ROOM KEY.

The intuitive SALTO JustIN Mobile app communicates securely via the Cloud and enables guests to receive a room key online, anytime and anywhere. When guests arrive at your hotel, they can choose to go straight to their room and receive their key on their phone, or they can ask for assistance at reception. It is their choice.

# **HOW IT WORKS**

SALTO JustIN Mobile access technology simplifies the arrival process of guests at their hotel. Receiving a key generated electronically on their smartphone, previously identified and authorized by the system, they can unlock their room door from the JustIN Mobile app once they reach their destination.

New access rights given by system administrator.

New rights sent OTA (Over The Air)

Guests receive their keys online, anytime and anywhere at a registered and verified smartphone.

**Guest Room Lock** 

Guests select and open their room door. And automatically, the app sends confirmation that the door has been opened back to the front desk, even for doors equipped with offline