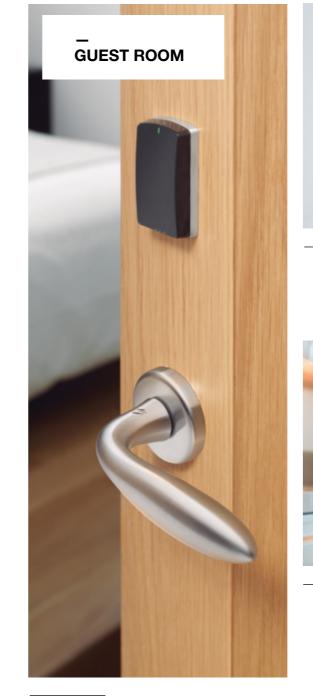

# **GUEST ROOM**

premium hotel electronic locks need no hard wiring and provide a wire-free networked locking solution with a modern range of features, without sacrificing security or design.

## AELEMENT

Contactless hotel lock that allows you to integrate all your guest rooms' physical security needs into one stylish, energy efficient, reliable, wire-free system. The minimalistic design of its RFID reader complements any door and can be combined with a wide range of designer handles.