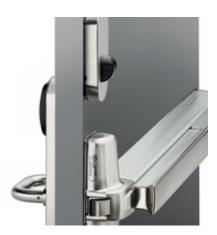

## PANIC BARS

Advanced panic bar solutions enable emergency exit doors equipped with panic bars to be controlled with an innovative stand-alone electronic locking system.

|            |          |   | FINISH      | INISH   |         |   |
|------------|----------|---|-------------|---------|---------|---|
| 51         | SCAND.   |   | MODELS      | ANSI    |         |   |
| =C         | BLE      |   |             |         | 🔥 BLE   |   |
|            | ULE DLE  | _ | PLATFORM    | IS      |         |   |
| ( <b>)</b> | WIRELESS | 6 | 们 VIRTUAL I | NETWORK | WIRELES | S |