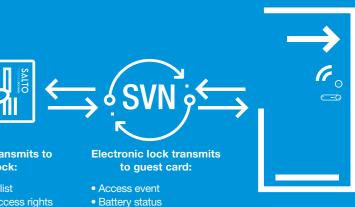

## SVN DATA-ON-CARD

Designed for use in hotels, SVN data-on-card enables guest & staff to work in a wire-free environment so there is no need to hard wire. SALTO offers a card-based system that permits the lock and the card to communicate via SVN. SALTO is a true Read & Write (R&W) solution.

Guest card transmits to door lock:

• Deleted cards list • User / guest access rights

Contactless card transmits to system via online point:

• Guest / user access event • Visited door battery status

# SVN

guest / user card:

 Deleted card list • Updated guest / user access rights • Expiry date renewal