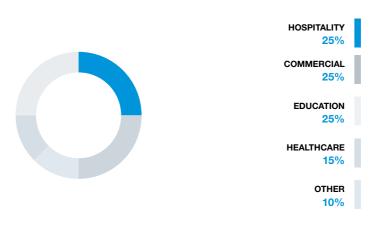

# **REVENUE BY VERTICAL MARKETS**

SALTO access control solutions are in use worldwide in a never-ending range of challenging and unique applications and facilities. Due to the scalability of the system, smaller projects can be executed as well as large installations in a variety of vertical markets.